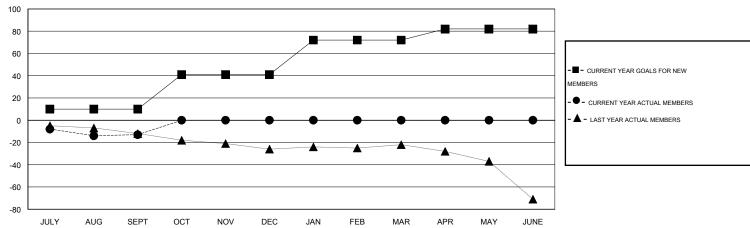

## GOALS AND ACTUAL NEW CLUBS CUMULATIVE

#### GOALS AND ACTUAL MEMBERS CUMULATIVE

| DROPPED CLUBS: 0  DROPPED MEMBERS   |                    | 6 CLUBS OF 72 ADDED 1 OR MORE NEW MEMBERS | GENDER DISTRIBU<br>MALE<br>FEMALE                          | 1,676 (82.85%)<br>347 (17.15%) |             |
|-------------------------------------|--------------------|-------------------------------------------|------------------------------------------------------------|--------------------------------|-------------|
| DECEASED CLUB CANCELLED OTHER TOTAL | 2<br>0<br>17<br>19 | CLICK HERE FOR HEALTH ASSESSMENT DATA     | FAMILY UNIT MEMBERS HEAD OF HOUSEHOLD NON-HEAD OF HOUSEHOL | D                              | 0<br>0<br>0 |